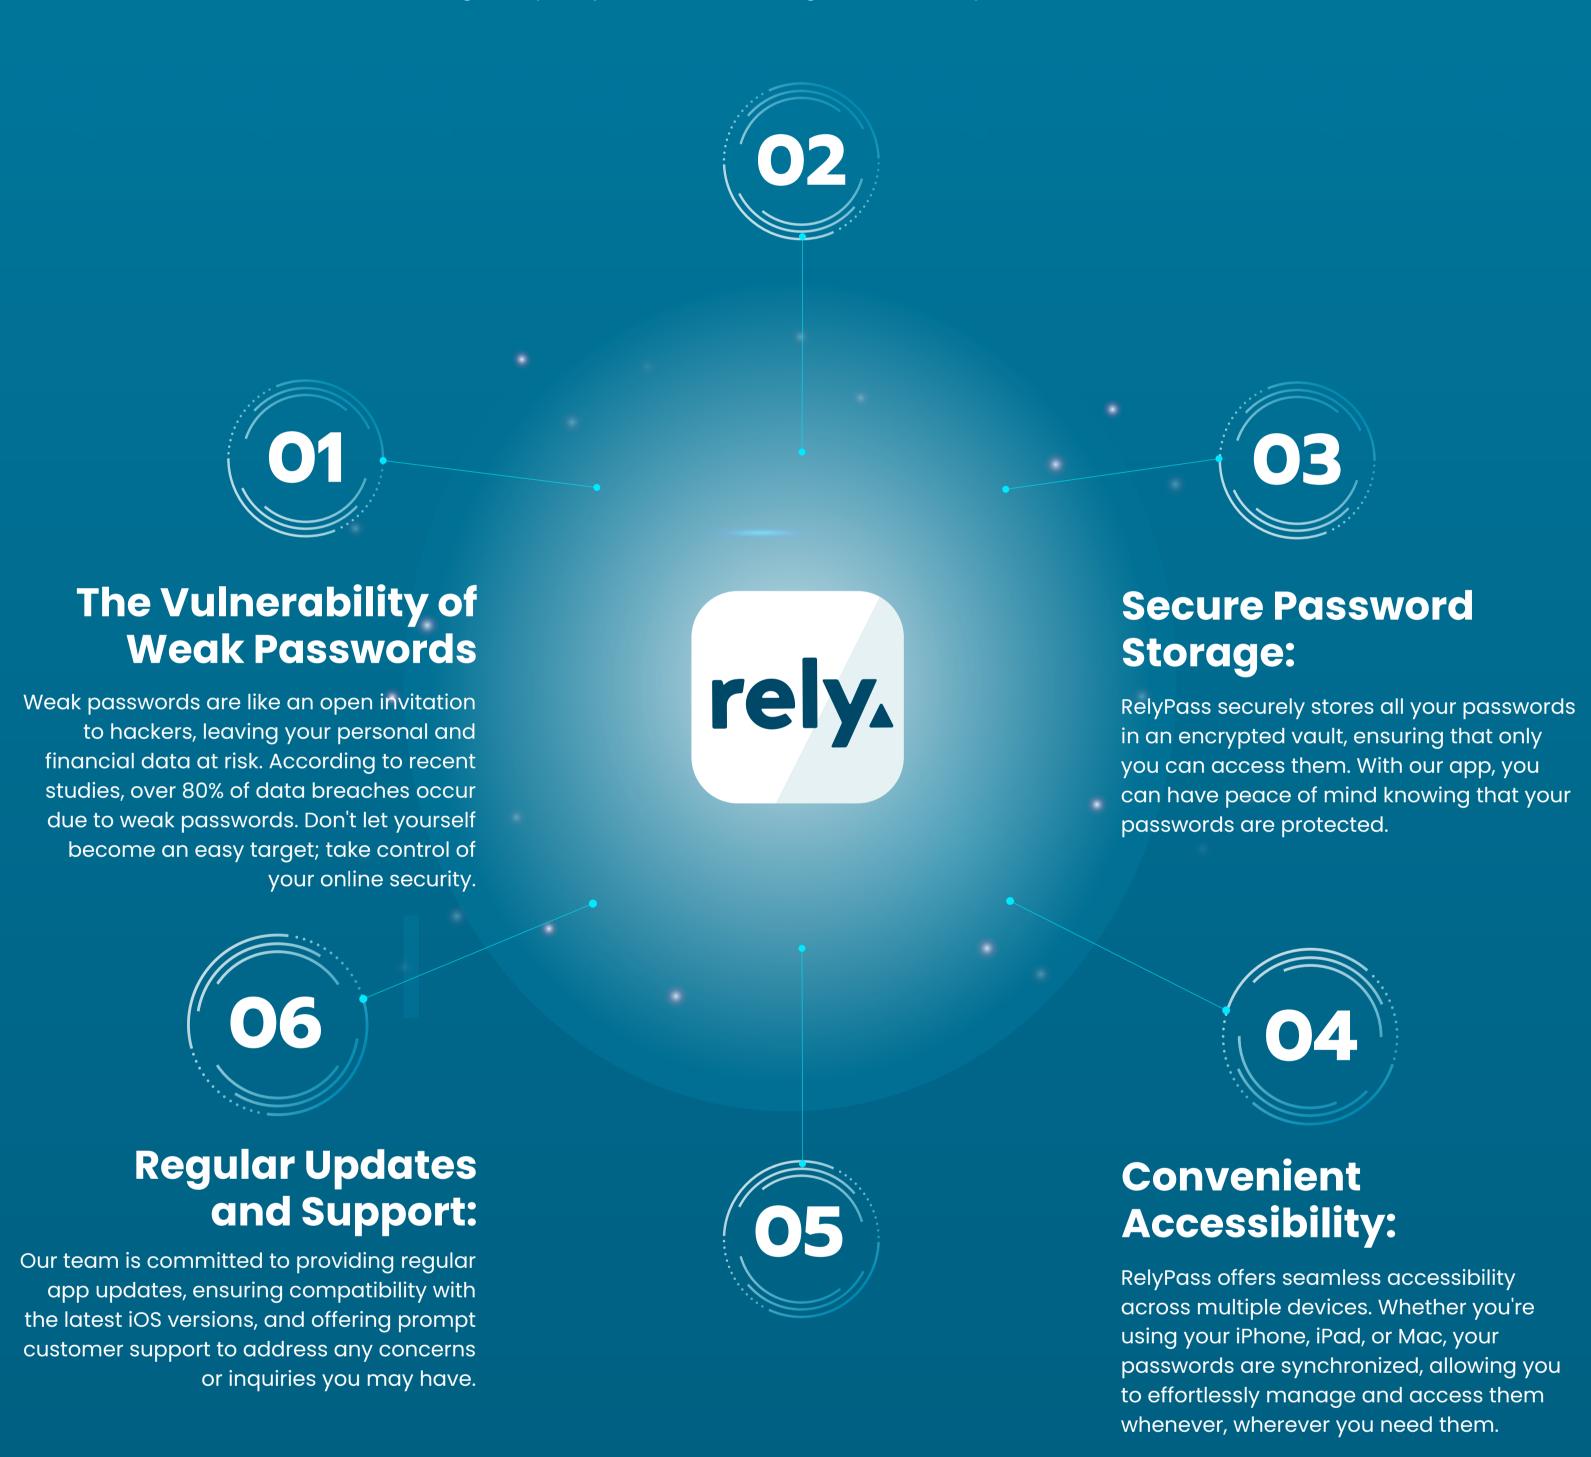

## relyapass

### WHY RELYPASS IS A RELIABLE IOS PASSWORD MANAGER?

#### The Power of Complexity:

RelyPass enables you to create and manage complex, unique passwords effortlessly. By incorporating a combination of uppercase and lowercase letters, numbers, and special characters, you can significantly enhance the strength of your passwords, making them virtually uncrackable.

### **Advanced Security Features:**

In addition to password storage, RelyPass provides advanced security features such as biometric authentication, two-factor authentication integration, and secure password sharing. These additional layers of protection further fortify your online security.